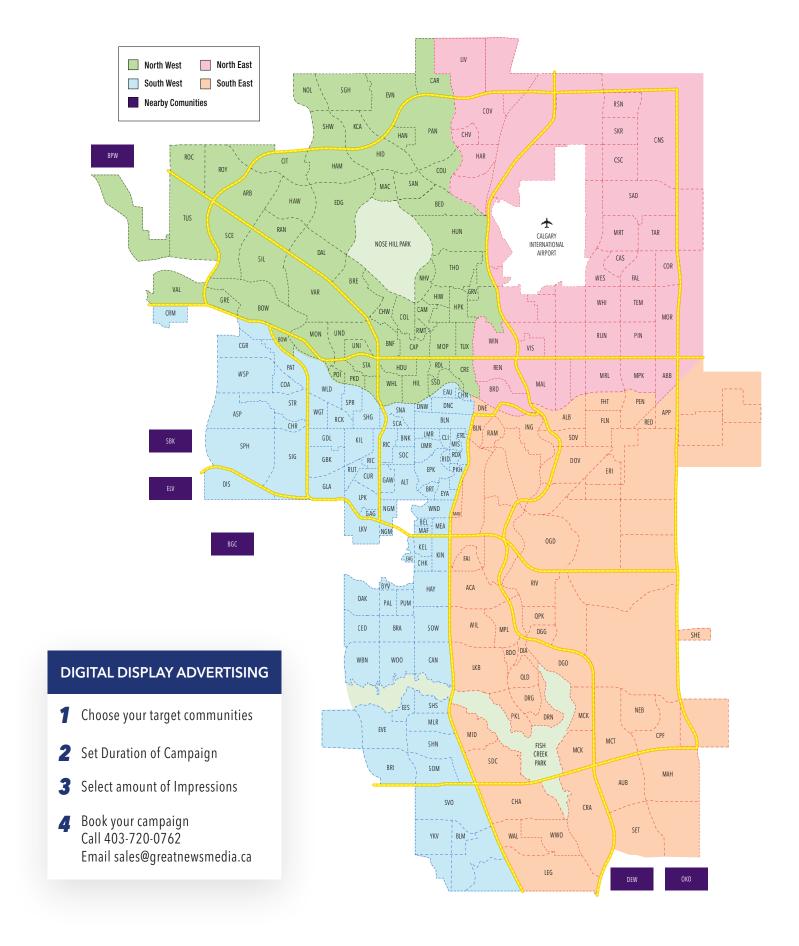

### **DIGITAL GEOFENCED DISPLAY ADVERTISING:**

Our digital advertising platform enables you to create a virtual fence (geofence) around any geographical location in Calgary and the surrounding area, and choose your advertising campaign duration (start and end date). You can geofence a single community, a quadrant of Calgary, the entire city, a number of locations, or as little as a 1 kilometer radius. We will build your digital ads (big box, leaderboard, and mobile) and place them so they can be viewed on mobile, desktop, and tablet devices within your selected geofence. Clicking on your ad will navigate the user to your website.

# MYCALGARY.COM COMMUNITY NEWS WEB PAGES

| SOUTH WEST COMM       | UNITIES | Millrise                     | MLR | Diamond Cove          | DIA    | Carrington                    | CAR | University District       | UND    |
|-----------------------|---------|------------------------------|-----|-----------------------|--------|-------------------------------|-----|---------------------------|--------|
| Altadore              | ALT     | Mission                      | MIS | Douglas Glen          | DGG    | Charleswood                   | CHW | University Heights        | UNI    |
| Aspen Woods           | ASP     | North Glenmore Park          | NGM | Douglasdale           | DGD    | Citadel                       | CIT | Valley Ridge              | VAL    |
| Bankview              | BNK     | Oakridge                     | OAK | Dover                 | DOV    | Collingwood                   | COL | Varsity Acres             | VAR    |
| Bayview               | BYV     | Palliser                     | PAL | Downtown East Village | DNE    | Country Hills                 | COU | West Hillhurst            | WHL    |
| Bel-Aire              | BEL     | Parkhill                     | PKH | Erin Woods            | ERI    | Crescent Heights              | CRE |                           |        |
| Braeside              | BRA     | Patterson                    | PAT | Fairview              | FAI    | Dalhousie                     | DAL | NORTH EAST COMMUN         | NITIES |
| Bridlewood            | BRI     | Pumphill                     | PUM | Forest Heights        | FHT    | Edgemont                      | EDG | Abbeydale                 | ABB    |
| Britannia             | BRT     | Richmond / Knob Hill         | RIC | Forest Lawn           | FLN    | Evanston                      | EVN | Bridgeland-Riverside      | BRD    |
| Canyon Meadows        | CAN     | Rideau Park                  | RID | Inglewood             | ING    | Greenview                     | GRV | Castleridge               | CAS    |
| Cedarbrae             | CED     | Rosscarrock                  | RCK | Lake Bonavista        | LKB    | Greenwood/Greenbriar          | GRE | Cityscape                 | CSC    |
| Chinatown             | CHN     | Roxboro                      | ROX | Legacy                | LEG    | Hamptons                      | HAM | Coral Springs             | COR    |
| Chinook Park          | CHK     | Rutland Park                 | RUT | Mahogany              | MAH    | Hanson Ranch                  | HAN | Cornerstone               | CNS    |
| Christie Park         | CHR     | Scarboro                     | SCA | Maple Ridge           | MPL    | Hawkwood                      | HAW | Country Hills Village     | CHV    |
| Cliff Bungalow        | CLI     | Shagannapi                   | SHG | McKenzie Lake         | MCK    | Hidden Valley                 | HID | Coventry Hills            | COV    |
| Coach Hill            | COA     | Shawnee Slopes               | SHS | McKenzie Towne        | MCT    | Highland Park                 | HPK | ,                         | FAL    |
| Connaught             | BLN     | Shawnessy                    | SHN | Midnapore             | MID    | Highwood                      | HIW | Falconridge Harvest Hills |        |
| Cougar Ridge          | CGR     | Signal Hill                  | SIG | Mountain Park         | MCK    | Hillhurst                     |     |                           | HAR    |
| Crestmont             | CRM     | Silverado                    | SVO | New Brighton          | NEB    |                               | HIL | Livingston                | LIV    |
| Currie                | CUR     | Somerset                     | SOM | Ogden                 | OGD    | Hounsfield Heights Briar Hill |     | Marlborough               | MRL    |
| Discovery Ridge       | DIS     | South Calgary                | SOC | Parkland              | PKL    | Huntington Hills              | HUN | Marlborough Park          | MPK    |
| Downtown Core         | DNC     | Southwood                    | SOW | Penbrooke Meadows     | PEN    | Kincora                       | KCA | Martindale                | MRT    |
| Downtown West End     | DNW     | Springbank Hill              | SPH | Pine Creek            | PCK    | MacEwan Glen                  | MAC | Mayland Heights           | MAL    |
| Eagle Ridge           | EAG     | Spruce Cliff                 | SPR | Quarry Park           | QPK    | Montgomery                    | MON | Monterey Park             | MOR    |
| Eau Claire            | EAU     | Strathcona                   | STR | Queensland            | QLD    | Mount Pleasant                | MOP | Pineridge                 | PIN    |
| Elbow Park            | EPK     | Sunalta                      | SNA | Ramsay                | RAM    | Nolan Hill                    | NOL | Redstone                  | RSN    |
| Elboya                | EYA     | Upper Mount Royal            | UMR | Red Carpet            | RED    | North Haven                   | NHV | Renfrew                   | REN    |
| Erlton                | ERL     | West Springs                 | WSP | Riverbend             | RIV    | Panorama Hills                | PAN | Rundle                    | RUN    |
| Evergreen             | EVE     | Westgate                     | WGT | Seton                 | SET    | Parkdale                      | PKD | Saddleridge               | SAD    |
| Evergreen Estates     | EES     | Wildwood                     | WLD | Shepard               | SHE    | Point McKay                   | POI | Skyview Ranch             | SKR    |
| Garrison Green        | GAG     | Windsor Park                 | WND | Southview             | SOV    | Ranchlands                    | RAN | Taradale                  | TAR    |
| Garrison Woods        | GAW     | Woodbine                     | WBN | Sundance              | SDC    | Rocky Ridge                   | ROC | Temple                    | TEM    |
| Glamorgan             | GLA     | Woodlands                    | WOO | Victoria Park         | BLN    | Rosedale                      | RDL | Vista Heights             | VIS    |
| Glenbrook             | GBK     |                              |     | Walden                | WAL    | Rosemont                      | RMT | Westwinds                 | WES    |
| Glendale              | GDL     | SOUTH EAST COMMU             |     | Willow Park           | WIL    | Royal Oak                     | ROY | Whitehorn                 | WHI    |
| Haysboro              | HAY     | Acadia                       | ACA |                       | WWO    | Sage Hill                     | SGH | Winston Heights-Mountview | WIN    |
| Kelvin Grove          | KEL     | Albert Park / Radisson Heigh |     | Wolf Willow           | VVVVO  | Sandstone Valley              | SAN | J                         |        |
| Killarney / Glengarry | KIL     | Applewood Park               | APP | NORTH WEST COMMUN     | NITIES | Scenic Acres                  | SCE |                           |        |
| Kingsland             | KIN     | Auburn Bay                   | AUB | Arbour Lake           | ARB    | Sherwood                      | SHW | NEARBY COMMUNITIES        | c      |
| Lakeview              | LKV     | Belmont                      | BLM | Banff Trail           | BNF    | Silver Springs                | SIL | Bearspaw                  | BPW    |
| Lincoln Park          | LPK     | Bonavista Downs              | BDO | Beddington Heights    | BED    | St. Andrew Heights            | STA | Bragg Creek               | BGC    |
| Lower Mount Royal     | LMR     | Chaparral                    | CHA | Bowness               | BOW    | Sunnyside                     | SSD | DeWinton                  | DEW    |
|                       |         | Copperfield                  | CPF | Brentwood             | BRE    | Thorncliffe                   | THO | Elbow Valley              | ELV    |
| Manchester            | MAN     | Cranston                     | CRA | Cambrian Heights      |        |                               |     | Okotoks                   | OKO    |
| Mayfair               | MAF     | Deer Ridge                   | DRG | -                     | CAD    | Tuscany                       | TUS |                           |        |
| Meadowlark Park       | MEA     | Deer Run                     | DRN | Capitol Hill          | CAP    | Tuxedo Park                   | TUX | Springbank                | SBK    |

## MYCALGARY.COM COMMUNITY NEWS WEB PAGES